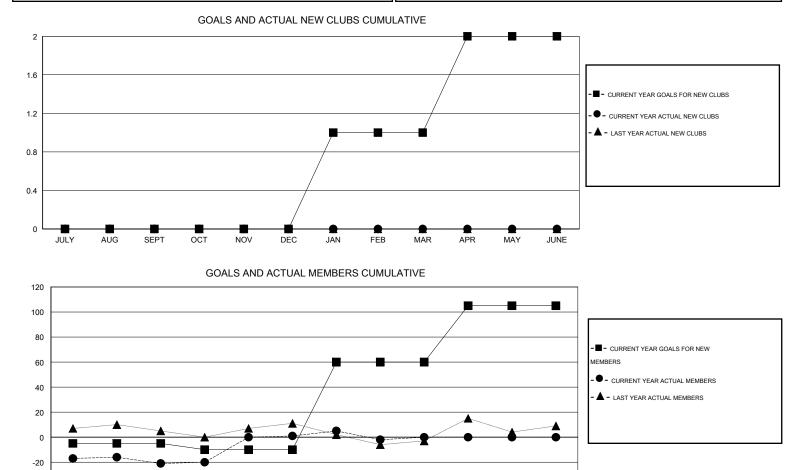

## LOCATION AUSTRALIA

GMT CA 7

|               |                  | Clubs            |                  |                  | Members               |                    |                                     |                    |                  |  |
|---------------|------------------|------------------|------------------|------------------|-----------------------|--------------------|-------------------------------------|--------------------|------------------|--|
|               | RESUL            | TS FOR 2014-2015 | i                |                  | RESULTS FOR 2014-2015 |                    |                                     |                    |                  |  |
| QUARTER       | NEW CLUB<br>GOAL | NEW CLUBS        | DROPPED<br>CLUBS | NET<br>GAIN/LOSS | QUARTER               | NEW MEMBER<br>GOAL | CHARTER AND<br>NEW MEMBERS<br>ADDED | DROPPED<br>MEMBERS | NET<br>GAIN/LOSS |  |
| JULY/AUG/SEPT | 0                | 0                | 0                | 0                | JULY/AUG/SEPT         | -5                 | 16                                  | 37                 | -21              |  |
| OCT/NOV/DEC   | 0                | 0                | 0                | 0                | OCT/NOV/DEC           | -5                 | 61                                  | 39                 | 22               |  |
| JAN/FEB/MAR   | 1                | 0                | 0                | 0                | JAN/FEB/MAR           | 70                 | 29                                  | 32                 | -3               |  |
| APR/MAY/JUNE  | 1                | 0                | 0                | 0                | APR/MAY/JUNE          | 45                 | 0                                   | 0                  | 0                |  |